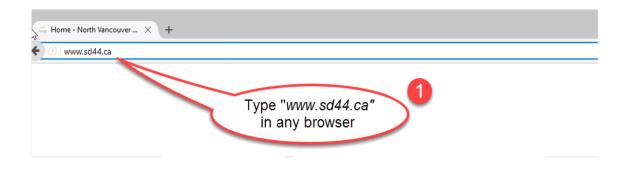

## Students: Using the Portal for Self-Assessment of Core Competencies

1



North Vancouver School District







North Vancouver School District







North Vancouver School District

| ord Online                                                                         | Self-Assessment                                                               |      |                                                                    |                  | SACC-F                                   | PI-S-All-3 -        | Saved               |        |                                 | 🔔 s | Share |
|------------------------------------------------------------------------------------|-------------------------------------------------------------------------------|------|--------------------------------------------------------------------|------------------|------------------------------------------|------------