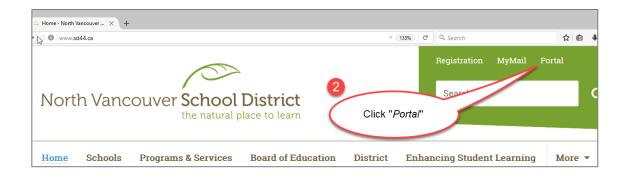

## Students: Using the Portal for Self-Assessment of Core Competencies

1



North Vancouver School District







North Vancouver School District







North Vancouver School District

| ord Online                                                                         | Self-Assessment                                                               |      |                                                                    |                  | SACC-F                                   | PI-S-All-3 -        | Saved               |        |                                 | 🔔 s | Share |
|------------------------------------------------------------------------------------|-------------------------------------------------------------------------------|------|--------------------------------------------------------------------|------------------|------------------------------------------|--------------