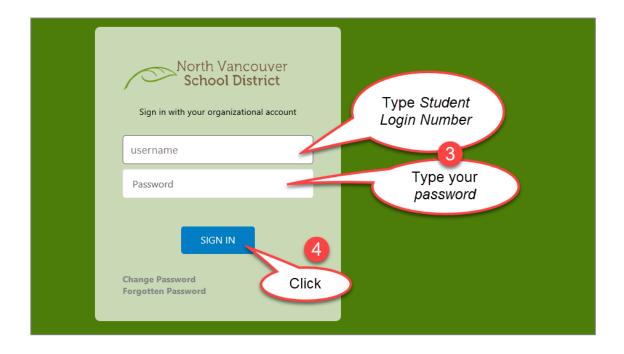

## Students: Using the Portal for Self-Assessment of Core Competencies

1



North Vancouver School District







North Vancouver School District







North Vancouver School District

| ord Online                                                                         | Self-Assessment                                                               |      |                                                                    |                  | SACC-F                                   | PI-S-All-3 -        | Saved               |        |                                 | 🔔 s | Share |
|------------------------------------------------------------------------------------|-------------------------------------------------------------------------------|------|--------------------------------------------------------------------|------------------|------------------------------------------|----------------