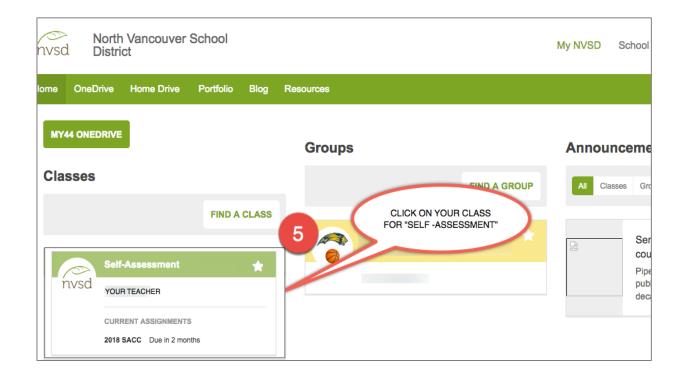

## Students: Using the Portal for Self-Assessment of Core Competencies

1

North Vancouver School District

North Vancouver School District

North Vancouver School District

| ord Online                                                                         | Self-Assessment                                                               |      |                                                                    |                  | SACC-F                                   | PI-S-All-3 -        | Saved               |        |                                 | 🔔 s | Share |
|------------------------------------------------------------------------------------|-------------------------------------------------------------------------------|------|--------------------------------------------------------------------|------------------|------------------------------------------|---------------------|---------------------|--------|---------------------------------|-----|-------|
| ME INSERT                                                                          | PAGE LAYOUT REVIEW                                                            | VIEW | ${\ensuremath{\mathbb Q}}$ Tell me what you want to do             | EDIT IN          | WORD                                     |                     |                     |        |                                 |     |       |
| <ul> <li>Cut</li> <li>Copy</li> <li>✓ Format Painter</li> <li>Clipboard</li> </ul> | Century Gothic - 11 -<br>B I ∐ alsc x <sub>1</sub> x <sup>3</sup> ∰ -<br>Font |      | IΞ - ]Ξ - 6Ξ 4Ξ <b>Ν</b> ¶4<br>Ξ Ξ Ξ Ξ Ξ [Ξ - 4] -<br>Paragraph IS | AaBbCc<br>Normal | AaBbCc<br>No Spacing Heading 1<br>Styles | AaBbCc<br>Heading 2 | AaBbCc<br>Heading 3 | P Find |                                 |     |       |
|                                                                                    |                                                                               |      |                                                                    |                  |                                          |                     |                     |        |                                 |     |       |
|                                                                                    |                                                                               |      |                                                                    |                  |                                          |                     |                     |        | _                               |     |       |
|                                                                                    | Core Competencies Self-Assessment                                             |      |                                                                    |                  |                                          |                     |                     |        |                                 |     |       |
|                                                                                    |                                                                               |      | Name                                                               |                  |                                          |                     | 9                   | Grac   | Complete the<br>Self-Assessment |     |       |
|                                                                                    |                                                                               |      | Thi                                                                | nking            |                                          | _                   | omm                 | on     | Personal and Social             |     |       |
|                                                                                    |                                                                               |      | What I do well:                                                    |                  | W                                        | hat I do 🛹          | 11:                 |        | What I do well:                 |     |       |