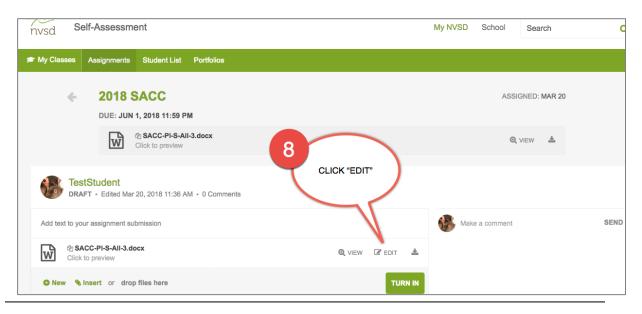

## Students: Using the Portal for Self-Assessment of Core Competencies

1

North Vancouver School District

North Vancouver School District

North Vancouver School District

| ord Online                                                                         | Self-Assessment                                                               |      |                                                                    |                  | SACC-F                                   | PI-S-All-3 -        | Saved               |        |                                 | 🔔 s | Share |
|------------------------------------------------------------------------------------|-------------------------------------------------------------------------------|------|--------------------------------------------------------------------|------------------|------------------------------------------|---------------------|---------------------|--------|---------------------------------|-----|-------|
| ME INSERT                                                                          | PAGE LAYOUT REVIEW                                                            | VIEW | ${\ensuremath{\mathbb Q}}$ Tell me what you want to do             | EDIT IN          | WORD                                     |                     |                     |        |                                 |     |       |
| <ul> <li>Cut</li> <li>Copy</li> <li>✓ Format Painter</li> <li>Clipboard</li> </ul> | Century Gothic - 11 -<br>B I ∐ alsc x <sub>1</sub> x <sup>3</sup> ∰ -<br>Font |      | IΞ - ]Ξ - 6Ξ 4Ξ <b>Ν</b> ¶4<br>Ξ Ξ Ξ Ξ Ξ [Ξ - 4] -<br>Paragraph IS | AaBbCc<br>Normal | AaBbCc<br>No Spacing Heading 1<br>Styles | AaBbCc<br>Heading 2 | AaBbCc<br>Heading 3 | P Find |                                 |     |       |
|                                                                                    |                                                                               |      |                                                                    |                  |                                          |                     |                     |        |                                 |     |       |
|                                                                                    |                                                                               |      |                                                                    |                  |                                          |                     |                     |        | _                               |     |       |
|                                                                                    | Core Competencies Self-Assessment                                             |      |                                                                    |                  |                                          |                     |                     |        |                                 |     |       |
|                                                                                    |                                                                               |      | Name                                                               |                  |                                          |                     | 9                   | Grac   | Complete the<br>Self-Assessment |     |       |
|                                                                                    |                                                                               |      | Thi                                                                | nking            |                                          | _                   | omm                 | on     | Personal and Social             |     |       |
|                                                                                    |                                                                               |      | What I do well:                                                    |                  | W                                        | hat I do 🛹          | 11:                 |        | What I do well:                 |     |       |