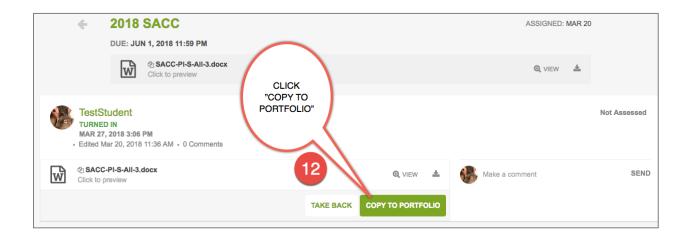

## Students: Using the Portal for Self-Assessment of Core Competencies

1

North Vancouver School District

North Vancouver School District

North Vancouver School District

| ord Online                                                                         | Self-Assessment                                                               |      |                                                                    |                  | SACC-F                                   | PI-S-All-3 -        | Saved               |        |                                 | 🔔 s | Share |
|------------------------------------------------------------------------------------|-------------------------------------------------------------------------------|------|--------------------------------------------------------------------|------------------|------------------------------------------|---------------------|---------------------|--------|---------------------------------|-----|-------|
| ME INSERT                                                                          | PAGE LAYOUT REVIEW                                                            | VIEW | ${\ensuremath{\mathbb Q}}$ Tell me what you want to do             | EDIT IN          | WORD                                     |                     |                     |        |                                 |     |       |
| <ul> <li>Cut</li> <li>Copy</li> <li>✓ Format Painter</li> <li>Clipboard</li> </ul> | Century Gothic - 11 -<br>B I ∐ alsc x <sub>1</sub> x <sup>3</sup> ∰ -<br>Font |      | IΞ - ]Ξ - 6Ξ 4Ξ <b>Ν</b> ¶4<br>Ξ Ξ Ξ Ξ Ξ [Ξ - 4] -<br>Paragraph IS | AaBbCc<br>Normal | AaBbCc<br>No Spacing Heading 1<br>Styles | AaBbCc<br>Heading 2 | AaBbCc<br>Heading 3 | P Find |                                 |     |       |
|                                                                                    |                                                                               |      |                                                                    |                  |                                          |                     |                     |        |                                 |     |       |
|                                                                                    |                                                                               |      |                                                                    |                  |                                          |                     |                     |        | _                               |     |       |
|                                                                                    | Core Competencies Self-Assessment                                             |      |                                                                    |                  |                                          |                     |                     |        |                                 |     |       |
|                                                                                    |                                                                               |      | Name                                                               |                  |                                          |                     | 9                   | Grac   | Complete the<br>Self-Assessment |     |       |
|                                                                                    |                                                                               |      | Thi                                                                | nking            |                                          | _                   | omm                 | on     | Personal and Social             |     |       |
|                                                                                    |                                                                               |      | What I do well:                                                    |                  | W                                        | hat I do 🛹          | 11:                 |        | What I do well:                 |     |       |