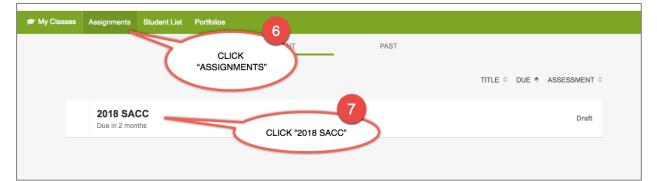

## Students: Using the Portal for Self-Assessment of Core Competencies

1

North Vancouver School District

North Vancouver School District

North Vancouver School District

| ord Online                                                                         | Self-Assessment                                                               |      |                                                                    |                  | SACC-F                                   | PI-S-All-3 -        | Saved               |        |                                 | 🔔 s | Share |
|------------------------------------------------------------------------------------|-------------------------------------------------------------------------------|------|--------------------------------------------------------------------|------------------|------------------------------------------|---------------------|---------------------|--------|---------------------------------|-----|-------|
| ME INSERT                                                                          | PAGE LAYOUT REVIEW                                                            | VIEW | ${\ensuremath{\mathbb Q}}$ Tell me what you want to do             | EDIT IN          | WORD                                     |                     |                     |        |                                 |     |       |
| <ul> <li>Cut</li> <li>Copy</li> <li>✓ Format Painter</li> <li>Clipboard</li> </ul> | Century Gothic - 11 -<br>B I ∐ alsc x <sub>1</sub> x <sup>3</sup> ∰ -<br>Font |      | IΞ - ]Ξ - 6Ξ 4Ξ <b>Ν</b> ¶4<br>Ξ Ξ Ξ Ξ Ξ [Ξ - 4] -<br>Paragraph IS | AaBbCc<br>Normal | AaBbCc<br>No Spacing Heading 1<br>Styles | AaBbCc<br>Heading 2 | AaBbCc<br>Heading 3 | P Find |                                 |     |       |
|                                                                                    |                                                                               |      |                                                                    |                  |                                          |                     |                     |        |                                 |     |       |
|                                                                                    |                                                                               |      |                                                                    |                  |                                          |                     |                     |        | _                               |     |       |
|                                                                                    | Core Competencies Self-Assessment                                             |      |                                                                    |                  |                                          |                     |                     |        |                                 |     |       |
|                                                                                    |                                                                               |      | Name                                                               |                  |                                          |                     | 9                   | Grac   | Complete the<br>Self-Assessment |     |       |
|                                                                                    |                                                                               |      | Thi                                                                | nking            |                                          | _                   | omm                 | on     | Personal and Social             |     |       |
|                                                                                    |                                                                               |      | What I do well:                                                    |                  | W                                        | hat I do 🛹          | 11:                 |        | What I do well:                 |     |       |